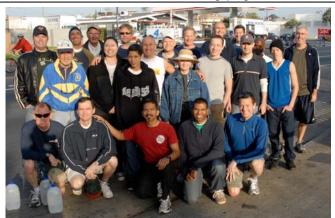

## More Photo Memories from 2008 see the following page for more...

The start of another great Catalina Marathon weekend.

Frontrunners turn out in force to aid runners and walkers at Mile 12 Water Station. Did you see us on Channel 2 News?