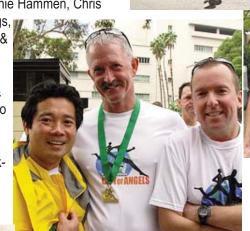

> Note: This will be a 2009 LAFR Grand Prix race

clayton

35 Frontrunners Tackle
City of Angels Half
layton Bullock (left), Mark

Johnson (right), and Carl Maravilla (far right) led 35
LAFRs at the City of Angels Half Marathon 12/7. Out of 6,223 runners, Clayton placed 10th overall (1:17:44), while Mark placed 18th (1:20:06) with Carl just 8 seconds later in 21st (1:20:14). Our stars were 3rd, 4th, and 5th overall in the masters division. A large group of LAFRs met at Angus & Mark's and were carted to the race start and home after by very generous volunteer drivers: Connie Hammen, Chris

Holly, Robb Briggs, Ann MacMurray, & Ryan Timmreck. The three Bills (Walsky, Austin & Wink) came out to cheer us on and Rusty Millar was on the course taking pix.

many lafr pr's, including john m (below), reg (right), and david s (far right)