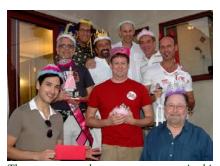

## Jim M's LAFR Holiday Party: Festive Spirit & Good Cheer

Margie, Regina, and Tina plot their Catalina Adventure

Dan M., Ted, Dan V., Richard, and Bernie

On the 4th day of Christmas... Kedric, Deo, Brian, and Augie

Kevin, John, and Ted: The Three Wise Men.

Amy, Connie, & Margie