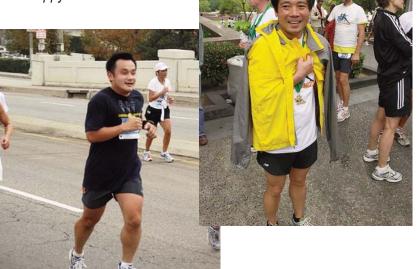

> Note: This will be a 2009 LAFR Grand Prix race

clayton

35 Frontrunners Tackle
City of Angels Half
layton Bullock (left), Mark

Johnson (right), and Carl Maravilla (far right) led 35
LAFRs at the City of Angels Half Marathon 12/7. Out of 6,223 runners, Clayton placed 10th overall (1:17:44), while Mark placed 18th (1:20:06) with Carl just 8 seconds later in 21st (1:20:14). Our stars were 3rd, 4th, and 5th overall in the masters division. A large group of LAFRs met at Angus & Mark's and were carted to the race start and home after by very generous volunteer drivers: Connie Hammen, Chris

Holly, Robb Briggs, Ann MacMurray, & Ryan Timmreck. The three Bills (Walsky, Austin & Wink) came out to cheer us on and Rusty Millar was on the course taking pix.

many lafr pr's, including john m (below), reg (right), and david s (far right)