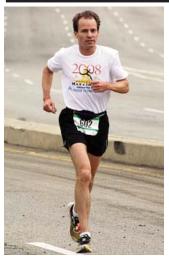

> Note: This will be a 2009 LAFR Grand Prix race

clayton

35 Frontrunners Tackle
City of Angels Half
layton Bullock (left), Mark

Johnson (right), and Carl Maravilla (far right) led 35
LAFRs at the City of Angels Half Marathon 12/7. Out of 6,223 runners, Clayton placed 10th overall (1:17:44), while Mark placed 18th (1:20:06) with Carl just 8 seconds later in 21st (1:20:14). Our stars were 3rd, 4th, and 5th overall in the masters division. A large group of LAFRs met at Angus & Mark's and were carted to the race start and home after by very generous volunteer drivers: Connie Hammen, Chris