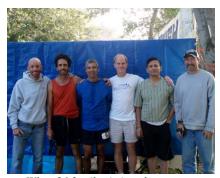

> Note: This will be a 2009 LAFR Grand Prix race

clayton

35 Frontrunners Tackle
City of Angels Half
layton Bullock (left), Mark

Johnson (right), and Carl Maravilla (far right) led 35
LAFRs at the City of Angels Half Marathon 12/7. Out of 6,223 runners, Clayton placed 10th overall (1:17:44), while Mark placed 18th (1:20:06) with Carl just 8 seconds later in 21st (1:20:14). Our stars were 3rd, 4th, and 5th overall in the masters division. A large group of LAFRs met at Angus & Mark's and were carted to the race start and home after by very generous volunteer drivers: Connie Hammen, Chris

Holly, Robb Briggs, Ann MacMurray, & Ryan Timmreck. The three Bills (Walsky, Austin & Wink) came out to cheer us on and Rusty Millar was on the course taking pix.

many lafr pr's, including john m (below), reg (right), and david s (far right)