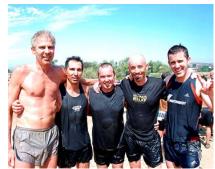

> Note: This will be a 2009 LAFR Grand Prix race

clayton

35 Frontrunners Tackle
City of Angels Half
layton Bullock (left), Mark

Johnson (right), and Carl Maravilla (far right) led 35
LAFRs at the City of Angels Half Marathon 12/7. Out of 6,223 runners, Clayton placed 10th overall (1:17:44), while Mark placed 18th (1:20:06) with Carl just 8 seconds later in 21st (1:20:14). Our stars were 3rd, 4th, and 5th overall in the masters division. A large group of LAFRs met at Angus & Mark's and were carted to the race start and home after by very generous volunteer drivers: Connie Hammen, Chris

Holly, Robb Briggs, Ann MacMurray, & Ryan Timmreck. The three Bills (Walsky, Austin & Wink) came out to cheer us on and Rusty Millar was on the course taking pix.

many lafr pr's, including john m (below), reg (right), and david s (far right)