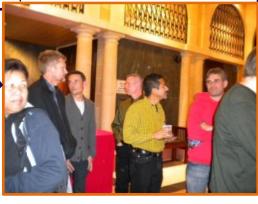

### Don Thompson Movie Night March 6

The 3<sup>rd</sup> Annual Don Thompson Night hosted by USC Lambda Alumni Association at the Broccoli Theatre was well attended by over 100 LAFRs and students. Organized by board members Christine Curtin & Patrick Owen assisted by Amy Ross and JP Karliak, the event showcased student films as well as a film by our own Allen Posten. The silent auction generated several thousand dollars for the Don Thompson Scholarship.

LAFRs, students and Don Thompson's family seated inside Broccoli Theatre.

Margie Gonzales peers back as she heads towards the end of the long line of generous LAFRs to claim their silent auction items.

Sean O'Brien, Reg Willson and Jeff Masino enjoying a conversation over drinks from the open bar.