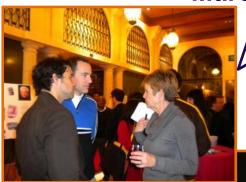

### March Madness Revisited!

Amy Ross conversing with several of the student directors before the start of the night's screening.

### Don Thompson Movie Night March 6

The 3<sup>rd</sup> Annual Don Thompson Night hosted by USC Lambda Alumni Association at the Broccoli Theatre was well attended by over 100 LAFRs and students. Organized by board members Christine Curtin & Patrick Owen assisted by Amy Ross and JP Karliak, the event showcased student films as well as a film by our own Allen Posten. The silent auction generated several thousand dollars for the Don Thompson Scholarship.