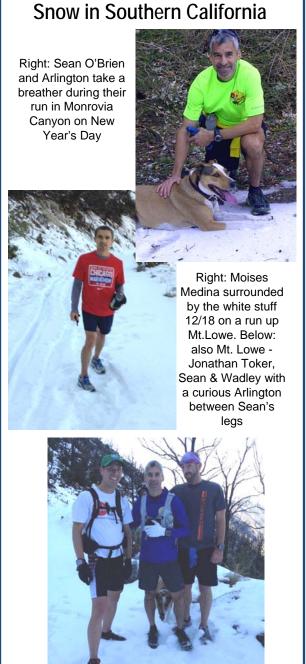

#### Deo Jaravata: 52 Marathons in 2011

LAFR marathon maniac Deo Jaravata ran the Operation Jack Marathon on December 26 to bring his total for 2011 to 52!

Brian, Kevin, and Rina enjoying the gorgeous SoCal weather on New Year's Day at Patrick's