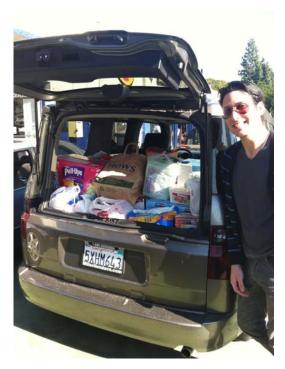

Huge thanks, also, to all of you who brought donations for the Parenting Program at My Friend's Place (including the lovely Amy Ross, who dropped her donation at my house that morning because she & Connie couldn't make the party). More thanks to Eddie Flores, who dropped off our donations on December 23rd and reported that the staff at My Friend's Place were shocked and near tears, commenting that they could now spend money on food and other necessities because we had provided such a large supply of diapers, wipes, and formula.