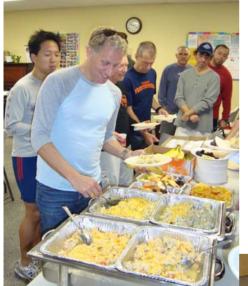

# Jim's Holiday Party

Special thanks to Jim Martinez for throwing another wonderful holiday party. Also special thanks to all LAFR members who brought school supplies for our club donation to Schools on Wheels.

Above: Doug & John

Right: Momma Alicia & Logan