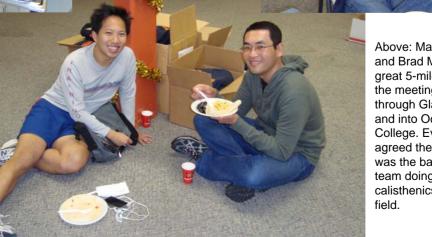

Right: Gary and Anthony finishing their breakfast at the Annual Meeting

Above: Mark Jones and Brad Maury led a great 5-miler before the meeting started through Glassell Park and into Occidental College. Everyone agreed the best sight was the baseball team doing warm-up calisthenics on the field